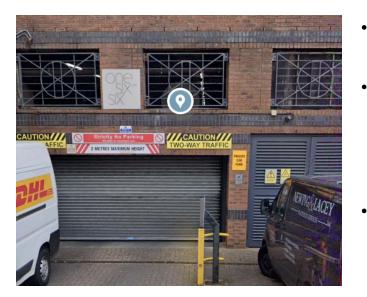

- Drive to Junction Road (HAI INL) at the back of the office.
- Proceed to the end of the road before the fly-over

- On the left hand side you will see a roller gate shutter entrance with a yellow post and buttons on the right hand side.
- If making a delivery and the height of your vehicle will not go through simply park up on the right hand side of the post and walk around the front of the building to reception. Gain entrance by pressing the appropriate Charterhouse/reception entry button on the aluminium post.
- If you want to enter the parking through the roller gate shutter entrance simply press the button on the yellow post for Charterhouse or reception and say you are visiting Charterhouse.
- When entering the garage the Charterhouse 'visitor' parking bays are down the ramp to the left. These will all be marked as Charterhouse visitor. It is possible there are other visitor spaces free in which case please feel free to use these unless they belong to another company. At the moment feel free to park anywhere as the rest of the building is not occupied.
- Once you have parked your car do walk back up the ramp and turn left to the entrance to the lift.
- At the lift please push the button for Charterhouse/ reception and proceed in the lift to the fourth floor for Charterhouse or the ground floor (0) for reception and sign in.
- The person at reception will then point you back to the lift and up to the 4th floor where you will be greeted by one of the Charterhouse team.
- If you need to contact reception at One Six Six you can call 020 88611571 or 07729 666818