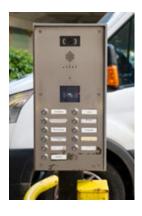

- After 100 metres turn first left into Junction Road (HAI INL) at the back of the office.
- Proceed to the end of the road and just before the fly-over you will see our garage door (roller shutter) on the left
- There is a yellow post with a contact panel on the right hand side. Please press the Charterhouse button and someone will let you in.
- When entering the garage the Charterhouse 'visitor' parking bays are on the right after going down the ramp to the left. These will all be marked as Charterhouse visitor.
- Once you have parked your car, walk back up the ramp and turn left to the entrance door on the left hand side. Once there press the button for Charterhouse/ reception and you will be let in.
- Once inside, the lifts are on the left hand side. Take the lift to the fourth floor and when you leave the lift the Charterhouse main door is on the left. Please ring the bell for reception.