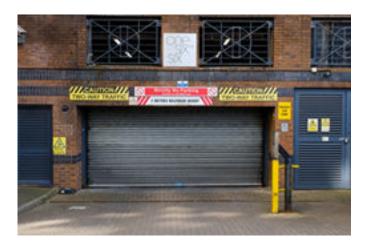

- After 100 metres turn first left into Junction Road (HAI INL) at the back of the office.
- Proceed to the end of the road and just before the fly-over you will see our garage door (roller shutter) on the left
- There is a yellow post with a contact panel on the right hand side. Please press the Charterhouse button and someone will let you in.
- When entering the garage the Charterhouse 'visitor' parking bays are on the right after going down the ramp to the left. These will all be marked as Charterhouse visitor.
- Once you have parked your car, walk back up the ramp and turn left to the entrance door on the left hand side. Once there press the button for Charterhouse/ reception and you will be let in.
- Once inside, the lifts are on the left hand side. Take the lift to the fourth floor and when you leave the lift the Charterhouse main door is on the left. Please ring the bell for reception.